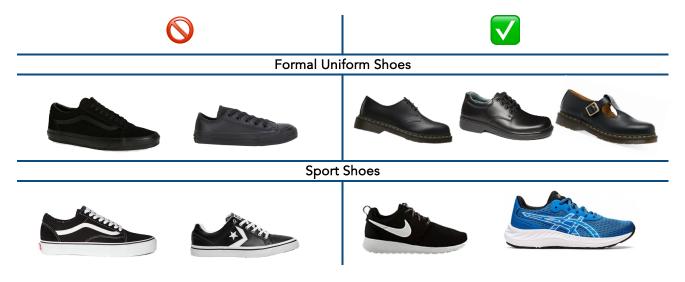

- <u>Hair styles and colour (natural)</u>: should be neat and presentable. Hair longer than the collar should be neatly tied. The shaving of eyebrows and hair tracks are not permitted.
- <u>Cosmetics</u>: Tinted moisturiser or light foundation may be worn. Subtle use of mascara or tinting is permitted. Eyeliner is not permitted. Clear nail polish only may be worn (**no** colours). No acrylic nails.
- <u>Jewellery</u>: Only a wristwatch is allowed. Students with pierced ears may wear **one set** of plain studs (0.5cm) or sleepers in the earlobe (1cm) (gold, silver or a simple stone etc). A small stud only (0.2 cm) may be worn in the nose. Body markings should not be visible. No necklaces allowed.
- <u>Footwear</u>: Appropriate <u>footwear</u> must be worn at all times. Black leather school shoes are required (No white soles). When wearing formal uniform, black leather shoes with a heel are required. When wearing PE uniform, runners are required to be worn. Casual or skate style shoes are not allowed.